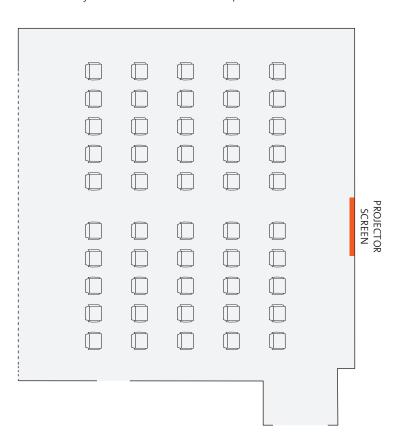

# ROOM 1.08 ROOM SET UP

#### **DEFAULT SETUP - CLASSROOM**

Please ensure you return room to default set-up after use.

PROJECTOR SCREEN