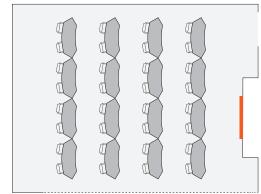

# ROOM 1.14 ROOM SET UP

### **DEFAULT SETUP - WORKSHOP**

Please ensure you return room to default set-up after use.