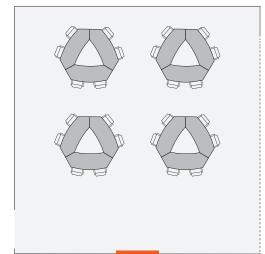

ND CAPACITY (PER ROOM) |         |           |          |                                         |            |  |
|------------------------------|---------|-----------|----------|-----------------------------------------|------------|--|
| Seminar                      | U-Shape | Classroom | Workshop | Boardroom                               | Cocktail   |  |
| (chairs only)                |         | (rows)    | (groups) | ••••••••••••••••••••••••••••••••••••••• | (standing) |  |
| 36                           | NA      | 32        | 36       | NA                                      | 40         |  |

# ROOM 1.08 ROOM SET UP

#### **DEFAULT SETUP - CLASSROOM**

Please ensure you return room to default set-up after use.



PROJECTOR SCREEN

#### OTHER CONFIGURATIONS:

#### SEMINAR







| MODE AND CAPACITY        |         |                     |                      |           |                        |  |
|--------------------------|---------|---------------------|----------------------|-----------|------------------------|--|
| Seminar<br>(chairs only) | U-Shape | Classroom<br>(rows) | Workshop<br>(groups) | Boardroom | Cocktail<br>(standing) |  |
| (Chairs Only)            |         | (10443)             | (810aps)             | •         | (Stantanig)            |  |
| 40                       | NA      | 40                  | 24                   | NA        | 50                     |  |

# ROOM 1.09 ROOM SET UP

#### **DEFAULT SETUP - SEMINAR**

Please ensure you return room to default set-up after use.



| MODE AND CAPACITY |         |           |          |