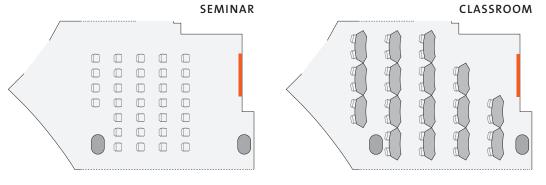

### OTHER CONFIGURATIONS:

### SEMINAR

### CLASSROOM

| MODE AND CAPACITY (PER ROOM) |         |           |          |                                         |            |  |
|------------------------------|---------|-----------|----------|-----------------------------------------|------------|--|
| Seminar                      | U-Shape | Classroom | Workshop | Boardroom                               | Cocktail   |  |
| (chairs only)                |         | (rows)    | (groups) | ••••••••••••••••••••••••••••••••••••••• | (standing) |  |
| 36                           | NA      | 32        | 36       | NA                                      | 40         |  |