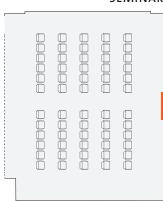

oom to default set-up after use.



### OTHER CONFIGURATIONS:

Note: alternate set-ups may be limited depending on room availability.



| MODE AND CAPACITY        |         |                     |                      |           |                        |  |
|--------------------------|---------|---------------------|----------------------|-----------|------------------------|--|
| Seminar<br>(chairs only) | U-Shape | Classroom<br>(rows) | Workshop<br>(groups) | Boardroom | Cocktail<br>(standing) |  |
| 32                       | NA      | 32                  | 36                   | NA        | 40                     |  |

# ROOM 5.29 ROOM SET UP

#### **DEFAULT SETUP - WORKSHOP**

Please ensure you return room to default set-up after use.



# APE CLASSROOM





OTHER CONFIGURATIONS:





| MODE AND CAPACITY        |         |                     |                      |           |                        |  |
|--------------------------|---------|---------------------|----------------------|-----------|------------------------|--|
| Seminar<br>(chairs only) | U-Shape | Classroom<br>(rows) | Workshop<br>(groups) | Boardroom | Cocktail<br>(standing) |  |
| (Citalis Offiy)          | •       | (10443)             | (groups)             |           | (standing)             |  |
| 60                       | 24      | 28                  | 56                   | 28        | 60                     |  |