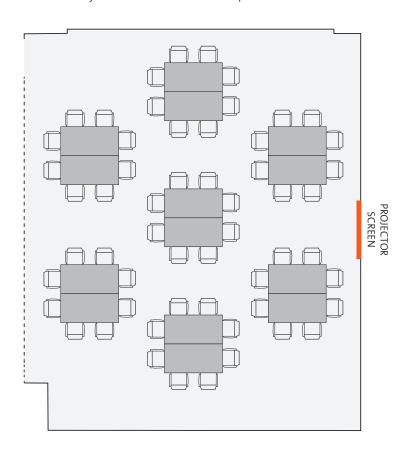

# ROOM 1.08 ROOM SET UP

#### **DEFAULT SETUP - CLASSROOM**

Please ensure you return room to default set-up after use.

PROJECTOR SCREEN