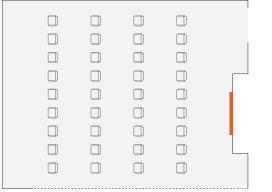

# ROOM 1.08 ROOM SET UP

#### **DEFAULT SETUP - CLASSROOM**

Please ensure you return room to default set-up after use.

PROJECTOR SCREEN