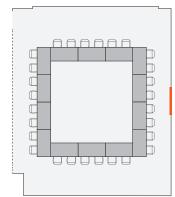

# APE CLASSROOM

OTHER CONFIGURATIONS:

| MODE AND CAPACITY        |         |                     |                      |           |                        |  |
|--------------------------|---------|---------------------|----------------------|-----------|------------------------|--|
| Seminar<br>(chairs only) | U-Shape | Classroom<br>(rows) | Workshop<br>(groups) | Boardroom | Cocktail<br>(standing) |  |
| (Citalis Offiy)          | •       | (10443)             | (groups)             |           | (standing)             |  |
| 60                       | 24      | 28                  | 56                   | 28        | 60                     |  |