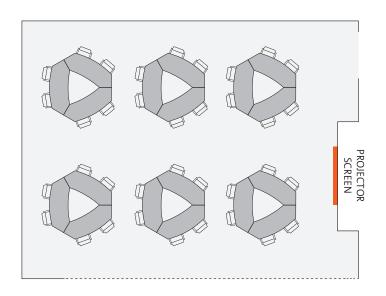

# ROOM 1.01-1.02-1.03 ROOM SET UP

These rooms can be booked individually or combined

#### **DEFAULT SETUP - WORKSHOP**

Please ensure you return room to default set-up after use.