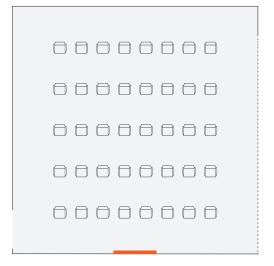

AND CAPACITY (PER ROOM) |         |           |          |                                         |            |  |
|------------------------------|---------|-----------|----------|-----------------------------------------|------------|--|
| Seminar                      | U-Shape | Classroom | Workshop | Boardroom                               | Cocktail   |  |
| (chairs only)                |         | (rows)    | (groups) | ••••••••••••••••••••••••••••••••••••••• | (standing) |  |
| 36                           | NA      | 32        | 36       | NA                                      | 40         |  |

# ROOM 1.08 ROOM SET UP

#### **DEFAULT SETUP - CLASSROOM**

Please ensure you return room to default set-up after use.



PROJECTOR SCREEN

#### OTHER CONFIGURATIONS:

#### SEMINAR







| MODE AND CAPACITY        |         |                     |                      |           |                        |  |
|--------------------------|---------|---------------------|----------------------|-----------|------------------------|--|
| Seminar<br>(chairs only) | U-Shape | Classroom<br>(rows) | Workshop<br>(groups) | Boardroom | Cocktail<br>(standing) |  |
| (Chairs Only)            |         | (10443)             | (810aps)             | •         | (Stantanig)            |  |
| 40                       | NA      | 40                  | 24                   | NA        | 50                     |  |

# ROOM 1.09 ROOM SET UP

#### **DEFAULT SETUP - SEMINAR**

Please ensure you return room to default set-up after use.



| MODE AND CAPACITY |         |           |          |