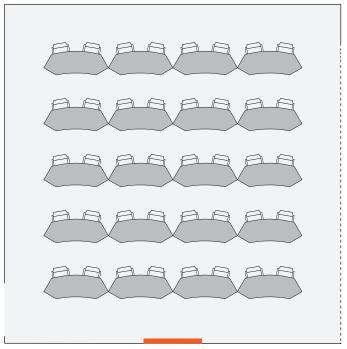

# ROOM 1.01-1.02-1.03 ROOM SET UP

These rooms can be booked individually or combined

#### **DEFAULT SETUP - WORKSHOP**

Please ensure you return room to default set-up after use.