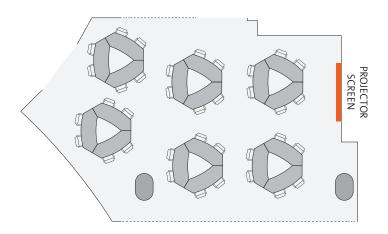

# ROOM 1.01-1.02-1.03 ROOM SET UP

These rooms can be booked individually or combined

#### **DEFAULT SETUP - WORKSHOP**

Please ensure you return room to default set-up after use.