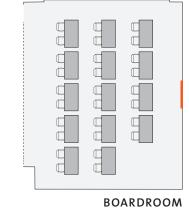

lease ensure you return room to default set-up after use.



### OTHER CONFIGURATIONS:

Note: alternate set-ups may be limited depending on room availability.



| MODE AND CAPACITY        |         |                     |                      |           |                        |  |
|--------------------------|---------|---------------------|----------------------|-----------|------------------------|--|
| Seminar<br>(chairs only) | U-Shape | Classroom<br>(rows) | Workshop<br>(groups) | Boardroom | Cocktail<br>(standing) |  |
| 32                       | NA      | 32                  | 36                   | NA        | 40                     |  |

# ROOM 5.29 ROOM SET UP

#### **DEFAULT SETUP - WORKSHOP**

Please ensure you return room to default set-up after use.



# APE CLASSROOM





OTHER CONFIGURATIONS:





| MODE AND CAPACITY        |         |                     |                      |           |                        |  |
|--------------------------|---------|---------------------|----------------------|-----------|------------------------|--|
| Seminar<br>(chairs only) | U-Shape | Classroom<br>(rows) | Workshop<br>(groups) | Boardroom | Cocktail<br>(standing) |  |
| (Citalis Offiy)          | •       | (10443)             | (groups)             |           | (standing)             |  |
| 60                       | 24      | 28                  | 56                   | 28        | 60                     |  |